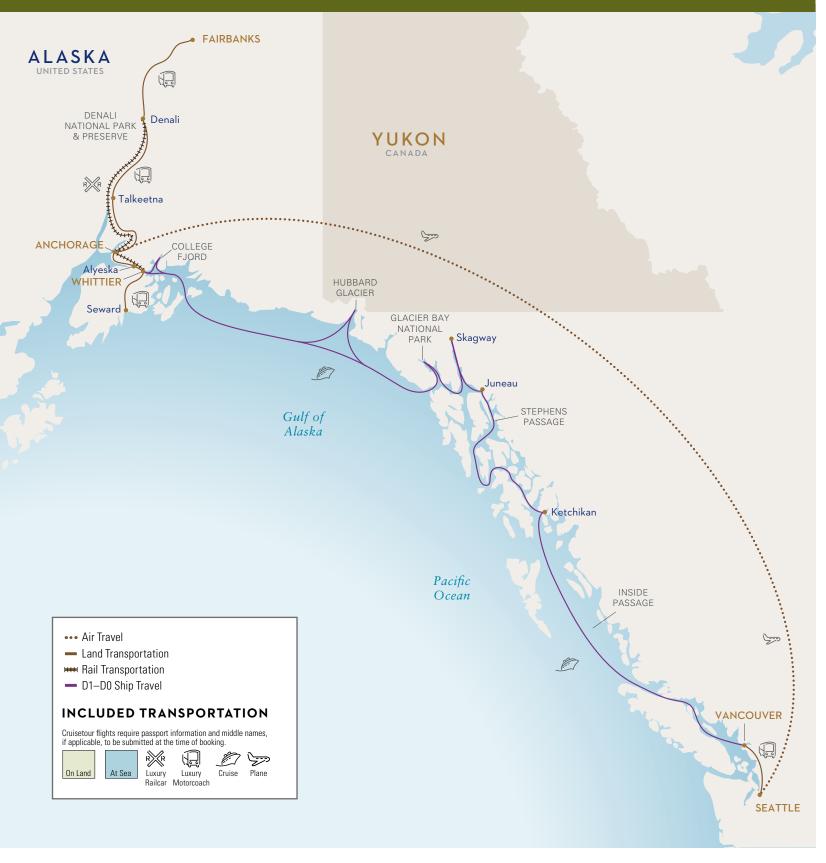

### ALASKA CRUISETOURS

Combine the best of an Alaska cruise with an unforgettable journey into the heart of Alaska's interior.

### **EXTEND YOUR EXPLORATION INLAND**

With more visits to Glacier Bay and as the only cruise line that takes you to both the Yukon and Denali National Park, traveling with us is an opportunity like no other.

- MORE WILDLIFE Keep watch for Alaska's "Big 5" see grizzly bears, moose, caribou, Dall sheep and gray wolves in the wild on the Tundra Wilderness Tour.
- DIRECT TO THE HEART OF DENALI Ride our McKinley Explorer® through an Arctic wild as the serenity of the backcountry envelopes you at our inviting chalet at the gates of the park.
- THE YUKON EXPERIENCE In a land of stunning peaks and glacier-fed waters, uncover legendary tales of the Klondike Gold Rush on the White Pass Scenic Railroad.
- WE MAKE IT EASY Access on our private railcars and luxury motor coaches, including luggage transport directly to your room, makes travel into the interior simple.

### 2024 DENALI CRUISETOURS ITINERARY OPTIONS

| Discrete    |      |           |        |               |        |         |         |         |              |                  |               |               |          |           | <u>D I</u> | ENALI      |
|--------------------------------------------------------------------------------------------------------------------------------------------------------------------------------------------------------------------------------------------------------------------------------------------------------------------------------------------------------------------------------------------------------------------------------------------------------------------------------------------------------------------------------------------------------------------------------------------------------------------------------------------------------------------------------------------------------------------------------------------------------------------------------------------------------------------------------------------------------------------------------------------------------------------------------------------------------------------------------------------------------------------------------------------------------------------------------------------------------------------------------------------------------------------------------------------------------------------------------------------------------------------------------------------------------------------------------------------------------------------------------------------------------------------------------------------------------------------------------------------------------------------------------------------------------------------------------------------------------------------------------------------------------------------------------------------------------------------------------------------------------------------------------------------------------------------------------------------------------------------------------------------------------------------------------------------------------------------------------------------------------------------------------------------------------------------------------------------------------------------------------|------|-----------|--------|---------------|--------|---------|---------|---------|--------------|------------------|---------------|---------------|----------|-----------|------------|------------|
| Part                                                                                                                                                                                                                                                                                                                                                                                                                                                                                                                                                                                                                                                                                                                                                                                                                                                                                                                                                                                                                                                                                                                                                                                                                                                                                                                                                                                                                                                                                                                                                                                                                                                                                                                                                                                                                                                                                                                                                                                                                                                                                                                           | 3 NI | GHTS      | IN DE  | NALI_         | TRIPL  | E DEN   | ALI C   | RUISE   | TOUR         | S                |               |               |          |           |            |            |
| Tright   Testing   Testi   | D1   | DAY 0     |        | 2             | 3      | 4       | 5       | 6       | 7            | 8                | 9             | 10            | 11       | 12        |            |            |
| Doc    |      | Fairbanks | (III   | Triple Denali |        |         |         |         |              | Skagway          | Juneau        | Ketchikan     |          |           |            |            |
| Triple Coral   White   Makes   Carphon   White   Makes   Carphon   White   Carphon     |      |           |        | Ketchikan     | Juneau | Skagway |         |         |              | ₽ <b>∭</b> P     | Triple Denali |               |          |           |            |            |
| Commonweal   Principle   Commonweal   Principle   Commonweal   Commo   | D2   | DAY 0     | 1      | 2             | 3      | 4       | 5       | 6       | 7            | 8                | 9             | 10            | 11       | DIRECT    | 10         |            |
| Control   Principal   Control   Principal   Control      |      | Anchorage | Q.     | Triple Denali |        |         |         |         | Skagway      | Juneau           | Ketchikan     |               |          | DENA      | iĽi)       |            |
| Day    |      |           |        | Ketchikan     | Juneau | Skagway |         |         |              | Triple Denal     |               |               |          |           |            |            |
| Farchonis Dundo Deroil Archonygo Whittier Guider Bay Sugony Juneau Katchian Passaga Varcouver Conference College Andronygo Dundo Deroil Passaga Katchian Juneau Stapony Bay Find Passaga Varcouver Passaga Varcouver Passaga Katchian Juneau Stapony Bay Find Passaga Varcouver Passaga Katchian Juneau Stapony Bay Find Passaga Varcouver Passaga Varcouver Passaga Katchian Juneau Stapony Bay Find Passaga Varcouver Passaga Varcouver Passaga Katchian Juneau Stapony Bay Find Passaga Varcouver Passaga Varcouver Passaga Katchian Juneau Stapony Bay Find Passaga Varcouver Passaga Varcouver Passaga Katchian Juneau Stapony Bay Find Passaga Varcouver Passaga Katchian Passaga Varcouver Passaga Katchian Juneau Stapony Bay Find Passaga Varcouver Passaga Katchian Passaga Varcouver Passaga Katchian Juneau Stapony Bay Find Passaga Varcouver Passaga Varcouver Passaga Katchian Juneau Stapony Bay Find Passaga Varcouver Passaga Varcouver Passaga Katchian Juneau Stapony Bay Find Passaga Varcouver Pas | 2 NI | GHTS      | IN DEI | NALI_         | DOUB   | LE DE   | NALI    | CRUIS   | SETOU        | IRS              |               |               |          |           |            |            |
|                                                                                                                                                                                                                                                                                                                                                                                                                                                                                                                                                                                                                                                                                                                                                                                                                                                                                                                                                                                                                                                                                                                                                                                                                                                                                                                                                                                                                                                                                                                                                                                                                                                                                                                                                                                                                                                                                                                                                                                                                                                                                                                                | D3   | DAY 0     | 1      | 2             | 3      | 4       | 5       | 6       | 7            | 8                | 9             | 10            | 11       | 12        | 13         | 14         |
| Cruise Vencoure Passage Ketchikan Juneau Stagway Skapway Skapway Juneau Ketchikan Passage Vencoure Passage Ketchikan Juneau Stagway Withtiar Claider Bay Juneau Ketchikan Passage Ketchikan Juneau Stagway Skapway Juneau Ketchikan Passage Vencourer Passage Ketchikan Juneau Stagway Skapway Juneau Ketchikan Passage Vencourer Cruise Vencourer Passage Ketchikan Juneau Stagway Skapway Juneau Ketchikan Passage Vencourer Passage Ketchikan Juneau Stagway Skapway Juneau Ketchikan Passage Vencourer Cruise Vencourer Passage Ketchikan Juneau Stagway Skapway Juneau Ketchikan Passage Vencourer Passage Ketchikan Juneau Stagway Skapway Juneau Ketchikan Passage Vencourer Cruise Vencourer Passage Ketchikan Juneau Stagway Skapway Juneau Ketchikan Passage Vencourer Passage Vencourer Passage Ketchikan Juneau Stagway Skapway Juneau Ketchikan Passage Vencourer Passage Vencourer Passage Ketchikan Juneau Stagway Skapway Juneau Ketchikan Passage Vencourer Passage Vencourer Passage Ketchikan Juneau Stagway Skapway Juneau Ketchikan Passage Vencourer |      | Fairt     | nanks  |               | Denali |         |         | vard    |              |                  |               | Skagway       | Juneau   | Ketchikan |            |            |
| Day 0                                                                                                                                                                                                                                                                                                                                                                                                                                                                                                                                                                                                                                                                                                                                                                                                                                                                                                                                                                                                                                                                                                                                                                                                                                                                                                                                                                                                                                                                                                                                                                                                                                                                                                                                                                                                                                                                                                                                                                                                                                                                                                                          |      |           | Inside |               |        |         | Glacier | College | Œ.           |                  | Œ             | ₽ <b>X</b> /R |          | Æ         |            | Cruisetour |
| First Fathariss Double Denail Anchorage Glacier Glacie | D4   |           |        |               |        |         |         |         |              |                  |               | <u> </u>      | I        | 12        | 13         | 14         |
| Cruise Vancouver Passage Ketchikan Juneau Stagway Glacier Bay Stagway Juneau Ketchikan Passage College Passage Ketchikan Juneau Stagway Bay College Passage Ketchikan Passage Vancouver College Passage Ketchikan Juneau Stagway Bay College Passage Ketchikan Passage Vancouver College Passage Ketchikan Juneau Stagway Bay College Passage Ketchikan Passage Vancouver College Passage Ketchikan Juneau Stagway Bay College Passage Vancouver College Passage Ketchikan Juneau Stagway Bay College Passage Vancouver Passage Vancouver Passage Vancouver Passage Ketchikan Juneau Stagway Bay College Passage Vancouver  |      | Fairt     | oanks  |               | Denali |         |         | eska    |              |                  |               | Skagway       | Juneau   | Ketchikan |            |            |
| land first Fairbanks Double Denali Anchorage Whittier Glacier  |      |           |        | Ketchikan     | Juneau | Skagway |         |         |              | eska             |               | ₽ <b>X</b> /R | e Denali |           | anks       |            |
| Tirst Fairbanks Double Denail Anchorage Whittier Glacier Bay Skagway Juneau Ketchikan Passage Vancouver Passage Ketchikan Juneau Skagway Bay Glacier College Anchorage Double Denail Fairbanks Coulse College Anchorage Double Denail Fairbanks Coulse College Bay Skagway Juneau Ketchikan Passage Vancouver Ends Denail Anchorage Double Denail Fairbanks College Bay Skagway Juneau Ketchikan Passage Vancouver Coulse Denail Fairbanks College Bay Skagway Juneau Ketchikan Passage Vancouver Coulse Denail Fairbanks College Double Denail Fairbanks College Passage Vancouver College Bay Skagway Juneau Ketchikan Passage Vancouver Denail Fairbanks College Double Denail Fairbanks College Double Denail Fairbanks College Double Denail Fairbanks College Passage Vancouver Denail Fairbanks College Denail Whitter Glacier Glacier Glacier Glacier College Passage Vancouver Denail Whitter Glacier Glacier Glacier College Denail Fairbanks College Denail Whitter Glacier Glacier College Denail Fairbanks Denail Fairbanks College Denail Whitter Glacier Glacier College Denail Fairbanks College College Denail Whitter Glacier Glacier College Denail Fairbanks Denail Whitter Glacier Glacier College Denail Fairbanks Denail College College Denail Whitter Glacier Denail | D5   | DAY 0     | 1      | 2             | 3      | 4       | 5       | 6       | 7            | 8                | 9             | 10            | 11       |           |            |            |
| Double Denail   Fairbanks   Ends   Double Denail   Fairbanks   Ends                                                                                                                                                                                                                                                                                                                                                                                                                                                                                                                                                                                                                                                                                                                                                                                                                                                                                                                                                                                                                                                                                                                                                                                                                                                                                                                                                                                                                                                                                                                                                                                                                                                                                                                                                                                                                                                                                                                                                                                                                                                            |      | Fairbanks |        | e Denali      |        |         |         |         | Skagway      | Juneau           | Ketchikan     |               |          |           |            |            |
| land first Anchorage Double Denali Whittier Glacier Bay Skagway Juneau Ketchikan Passage Cruistour Fairbanks Denali Whittier Glacier Bay Skagway Juneau Ketchikan Passage Cruistour Double Denali Whittier Glacier Bay Skagway Juneau Ketchikan Passage Vancouver Passage Ketchikan Juneau Skagway Glacier College Double Denali Fairbanks Denali Anchorage Glacier Bay Skagway Juneau Ketchikan Passage Vancouver Passage Ketchikan Juneau Skagway Glacier College Double Denali Fairbanks Denali Anchorage Whittier Glacier Bay Skagway Juneau Ketchikan Passage Vancouver Passage Ketchikan Juneau Skagway Glacier Bay Skagway Juneau Ketchikan Passage Vancouver Cruise Vancouver Passage Ketchikan Juneau Skagway Glacier Bay Skagway Juneau Ketchikan Passage Vancouver Cruise Vancouver Passage Ketchikan Juneau Skagway Glacier Bay Skagway Juneau Ketchikan Passage Vancouver Denali Fairbanks Denali Whittier Glacier Bay Skagway Juneau Ketchikan Passage Vancouver Denali Fairbanks Denali Mitter Glacier Bay Skagway Juneau Ketchikan Disembark Passage Vancouver Denali Fairbanks Denali Mitter Glacier Bay Skagway Juneau Ketchikan Disembark Passage Vancouver Denali Fairbanks Denali Mitter Glacier Bay Skagway Juneau Ketchikan Passage Vancouver Denali Fairbanks Denali Mitter Glacier Bay Skagway Juneau Ketchikan Passage Vancouver Denali Fairbanks Denali Mitter Glacier Bay Skagway Juneau Ketchikan Passage Vancouver Denali Fairbanks Denali Mitter Glacier Bay Skagway Juneau Ketchikan Passage Vancouver Denali Fairbanks Denali Mitter Glacier Bay Skagway Juneau Ketchikan Passage Vancouver Denali Mitter Glacier Bay Skagway Juneau Ketchikan Passage Vancouver Denali Mitter Glacier Bay Skagway Juneau Ketchikan Passage Vancouver Coulsetour Denali Mitter Glacier Bay Skagway Juneau Ketchikan Passage Vancouver Coulsetour Denali Mitter Glacier Bay Skagway Juneau Ketchikan Passage Vancouver Coulsetour Denali Mitter Glacier Bay Skagway Juneau Ketchikan Passage Vancouver Coulsetour Denali Mitter Glacier Bay Skagway Juneau Ketchikan Passage Vancouver Coulsetour Denali Mitte |      |           |        | Ketchikan     | Juneau | Skagway |         |         |              |                  | e Denali      |               |          |           |            |            |
| Anchorage   Double Denali   Whittier   Glacier   Bay   Skagway   Juneau   Ketchikan   Passage   Vancouver   Passage   Ketchikan   Juneau   Skagway   Skagway   Juneau   Ketchikan   Passage   Vancouver   Passage   Ketchikan   Juneau   Skagway   Skagway   Juneau   Ketchikan   Double Denali   Anchorage   Cruisetour   Ends                                                                                                                                                                                                                                                                                                                                                                                                                                                                                                                                                                                                                                                                                                                                                                                                                                                                                                                                                                                                                                                                                                                                                                                                                                                                                                                                                                                                                                                                                                                                                                                                                                                                                                                                                                                                | D6   | DAY 0     | 1      | 2             | 3      | 4       | 5       | 6       | 7            | 8                | 9             | 10            | DIRECT   | то        |            |            |
| DO DAY 0 1 2 3 4 5 6 7 8 9 10  Inside First Vancouver Passage Ketchikan Juneau Skagway Bay Fjord Double Denali Fairbanks  Double Denali Whitter Glacier Bay Skagway Juneau Ketchikan Inside Passage Vancouver Passage Ketchikan Juneau Skagway Glacier Bay Skagway Juneau Ketchikan Inside Passage Vancouver Passage Whittier Glacier Bay Skagway Juneau Ketchikan Inside Passage Vancouver Passage Whittier Glacier Bay Skagway Juneau Ketchikan Inside Passage Vancouver Passage Whittier Glacier Bay Skagway Juneau Ketchikan Inside Passage Vancouver Passage Ketchikan Juneau Skagway Glacier College Bay Skagway Juneau Ketchikan Inside Passage Vancouver Passage Ketchikan Juneau Skagway Glacier College Passage Ketchikan Juneau Skagway Juneau Ketchikan Inside Disembark Vancouver Passage Ketchikan Juneau Skagway Glacier College Passage Ketchikan Juneau Skagway Juneau Ketchikan Inside Disembark Vancouver Passage Ketchikan Juneau Skagway Glacier Bay Skagway Juneau Ketchikan Inside Disembark Vancouver Passage Ketchikan Juneau Skagway Glacier Bay Skagway Juneau Ketchikan Inside Disembark Vancouver Passage Ketchikan Juneau Skagway Glacier Bay Skagway Juneau Ketchikan Inside Disembark Vancouver Passage Ketchikan Juneau Skagway Glacier Bay Skagway Juneau Ketchikan Inside Disembark Vancouver Ends Disembark Vancouver Faritanks Inside Disembark Passage Vancouver Ends Disembark Vancouver Faritanks Inside Disembark Finds Disembark Vancouver Faritanks Inside Disembark Finds Disembark Finds Disembark Vancouver Faritanks Inside Disembark Finds Disembark Finds Disembark Vancouver Faritanks Disembark Finds Disembark Finds Disembark Finds Disembark Vancouver Faritanks Disembark Finds Disembark Finds Disembark Finds Disembark Finds Disembark Vancouver Finds Disembark Vancouver Finds Disembark Finds Disembark Finds Disembark Vancouver Finds Disembark |      | Anchorage |        | e Denali      |        |         |         | Skagway | Juneau       | Ketchikan        |               |               | DENA     | (LI)      |            |            |
| Cruise   C   |      |           |        | Ketchikan     | Juneau | Skagway |         |         |              | e Denali         |               |               |          |           |            |            |
| Hubbard   Glacier   Bay   Skagway   Juneau   Ketchikan   Inside   Passage   Vancouver   Passage   Ketchikan   Juneau   Skagway   Juneau   Ketchikan   Inside   Passage   Vancouver   Vanco   | DO   | DAY 0     | 1      | 2             | 3      | 4       | 5       | 6       | 7            | 8                | 9             | 10            |          |           |            |            |
| NIGHT IN DENALI—DENALI CRUISETOURS   Day   Double Denali   Fairbanks   Ends                                                                                                                                                                                                                                                                                                                                                                                                                                                                                                                                                                                                                                                                                                                                                                                                                                                                                                                                                                                                                                                                                                                                                                                                                                                                                                                                                                                                                                                                                                                                                                                                                                                                                                                                                                                                                                                                                                                                                                                                                                                    |      | Fairbanks |        | e Denali      |        |         |         | Skagway | Juneau       | Ketchikan        |               |               |          |           |            |            |
| D7 DAY 0 1 2 3 4 5 6 7 8 9 10  Iand first Fairbanks Denali Anchorage Whittier Glacier Bay Skagway Juneau Ketchikan Inside Fairbanks Denali Whittier Glacier Bay Skagway Juneau Ketchikan Disembark Vancouver Ends  D8 DAY 0 1 2 3 4 5 6 7 8 9  Iand first Fairbanks Denali Whittier Glacier Bay Skagway Juneau Ketchikan Inside Passage Vancouver Ends  D8 DAY 0 1 2 3 4 5 6 7 8 9  Iand Fairbanks Denali Whittier Glacier Bay Skagway Juneau Ketchikan Passage Vancouver Vancouver Cruise Oracio Passage Ketchikan Juneau Skagway Bay Fjord Denali Fairbanks Cruisetour Ends  D9 DAY 0 1 2 3 4 5 6 7 8 9 10  DIRECT TO DENALI  D9 DAY 0 1 2 3 4 5 6 7 8 9 10  DIRECT TO DENALI  D9 DAY 0 1 2 3 4 5 6 7 8 9 10  DIRECT TO DENALI  D1 DIRECT TO DENALI  D2 DIRECT TO DENALI  D3 DIRECT TO DENALI  D3 DIRECT TO DENALI  D4 DIRECT TO DENALI  D5 DIRECT TO DENALI  D6 DIRECT TO DENALI  D6 DIRECT TO DENALI  D6 DIRECT TO DENALI  D7 DIRECT TO DENALI  D7 DIRECT TO DENALI  D8 DIRECT TO DENA |      |           |        | Ketchikan     | Juneau | Skagway |         |         | R<br>Double  | Denali           |               |               |          |           |            |            |
| Anchorage   Inside   Passage   Mancouver   Inside   Mancouver   Inside   Passage   Mancouver   Inside   Mancouver   Inside   Passage   Mancouver   Inside   Insi | 1 NI | GHT IN    | I DEN  | ALI- <b>D</b> | ENALI  | CRUI    | SETO    | URS     |              |                  |               |               |          |           |            |            |
| Fairbanks Denali Anchorage Whittier Glacier Bay Skagway Juneau Ketchikan Passage Vancouver First Vancouver Passage Ketchikan Juneau Skagway Glacier Bay Fjord Anchorage Denali Fairbanks Cruisetour Ends  D8 DAY 0 1 2 3 4 5 6 7 8 9  Iland first Fairbanks Denali Whittier Glacier Bay Skagway Juneau Ketchikan Passage Vancouver Denali Fairbanks Cruisetour Ends  D9 DAY 0 1 2 3 4 5 6 7 8 9  D9 DAY 0 1 2 3 4 5 6 7 8 9  D9 DAY 0 1 2 3 4 5 6 7 8 9  Inside Passage Ketchikan Juneau Skagway Glacier Bay Fjord Denali Fairbanks Cruisetour Ends  D9 DAY 0 1 2 3 4 5 6 7 8 9 10  D9 DAY 0 1 2 3 4 5 6 7 8 9 10  DIRECT TO DENALI  D9 DAY 0 1 DENALI  D1 DIRECT TO DENALI  D2 DIRECT TO DENALI  D2 DIRECT TO DENALI  D3 DIRECT TO DENALI  D1 DIRECT TO DENALI  D2 DIRECT TO DENALI  D2 DIRECT TO DENALI  D2 DIRECT TO DENALI  D2 DIRECT TO DENALI  D3 DIRECT TO DENALI  D2 DIRECT TO DENALI  D3 DIRECT TO DENALI  D6 DENALI  D6 DENALI  D6 DENALI  D7 DENALI  D7 DENALI  D8 DAY 0 Cruisetour                                                                                                                                                                                                                                                                                                                                                                                                                                                                                                                                                                                                                               | D7   | DAY 0     | 1      | 2             | 3      | 4       | 5       | 6       | 7            | 8                | 9             | 10            |          |           |            |            |
| Cruise first Vancouver Passage Ketchikan Juneau Skagway Glacier Fjord Anchorage Denali Fairbanks Cruisetour Ends  D8 DAY 0 1 2 3 4 5 6 7 8 9  Iland Fairbanks Denali Whittier Glacier Bay Skagway Juneau Ketchikan Passage Vancouver Cruise First Vancouver Passage Ketchikan Juneau Skagway Glacier Bay Skagway Juneau Ketchikan Passage Vancouver Denali Fairbanks Cruisetour Ends  D9 DAY 0 1 2 3 4 5 6 7 8 9 10  D9 DAY 0 1 2 3 4 5 6 7 8 9 10  Inside Glacier Glacier Bay Skagway Juneau Ketchikan Passage Vancouver Ends  D9 DAY 0 1 2 3 4 5 6 7 8 9 10  Inside Glacier Glacier Glacier Bay Skagway Juneau Ketchikan Passage Vancouver Cruise Inside Disembark Vancouver Cruise Inside Glacier Glacier College Ray Skagway Juneau Ketchikan Passage Vancouver Cruise Inside Inside Disembark Vancouver Cruise Inside Inside Cruisetour Cruise Inside Ray Skagway Juneau Ketchikan Passage Vancouver Cruise Inside Inside Cruisetour Cruise Cruise Inside Cruisetour Cruise  |      | Fairbanks |        |               |        |         |         | Skagway | Juneau       | Ketchikan        |               |               |          |           |            |            |
| land first Fairbanks Denali Whittier Hubbard Glacier Bay Skagway Juneau Ketchikan Passage Vancouver Passage Ketchikan Juneau Skagway Bay Fjord Denali Fairbanks Cruisetour Ends  D9 DAY 0 1 2 3 4 5 6 7 8 9 10  Iland first Anchorage Talkeetna Denali Whittier Glacier Bay Skagway Juneau Ketchikan Passage Vancouver Cruise Glacier College Bay Skagway Juneau Ketchikan Passage Vancouver Cruise On Denali Vancouver Cruise Inside Cruise Glacier College Ray Skagway Juneau Ketchikan Passage Vancouver Cruise Inside Cruise Glacier College Ray Cruisetour Cruise Cruise Inside Cruise Crui |      |           |        | Ketchikan     | Juneau | Skagway |         | College |              | R<br>R<br>Denali |               |               |          |           |            |            |
| land first Fairbanks Denali Whittier Hubbard Glacier Bay Skagway Juneau Ketchikan Passage Vancouver First  Denali  Disembark Vancouver Fairbanks  Cruisetour Ends  DENALI  DIRECT TO DENALI  Cruise tour  Cruise  Cruise tour  Cruise  Cruise tour                                                                                                                                                                                                                                                                                                                                                                                                                                                                                                                                                                                                                                                                                                                                                                                                                                                                                                                                                                                                                                                                                      | D8   | DAY 0     | 1      | 2             | 3      | 4       | 5       | 6       | 7            | 8                | 9             | DIPECT        | TO       |           |            |            |
| D9 DAY 0 1 2 3 4 5 6 7 8 9 10  Iland first Anchorage Talkeetna Denali Whittier Glacier Bay Skagway Juneau Ketchikan Passage Vancouver Cruise Inside Inside Glacier College Report |      | Fairbanks |        |               |        |         | Skagway | Juneau  | Ketchikan    |                  |               |               |          |           |            |            |
| land first Anchorage Talkeetna Denali Whittier Glacier Bay Skagway Juneau Ketchikan Passage Vancouver Cruise Inside Inside Glacier College Representation Cruise Cr |      |           |        | Ketchikan     | Juneau | Skagway |         |         |              | Fairbanks        |               |               |          |           |            |            |
| land first Anchorage Talkeetna Denali Whittier Glacier Bay Skagway Juneau Ketchikan Passage Disembark Vancouver Cruise Inside Inside Glacier College Report Cruise Cruise Inside Cruise  | D9   | DAY 0     | 1      | 2             | 3      | 4       | 5       | 6       | 7            | 8                | 9             | 10            | DIREC    | т то      |            |            |
| cruise Inside First Vancouver Passage Ketchikan Juneau Skagway Bay Fjord Denali Talkeetna Anchorage Cruisetour Ends                                                                                                                                                                                                                                                                                                                                                                                                                                                                                                                                                                                                                                                                                                                                                                                                                                                                                                                                                                                                                                                                                                                                                                                                                                                                                                                                                                                                                                                                                                                                                                                                                                                                                                                                                                                                                                                                                                                                                                                                            |      | Anchorage |        |               |        |         |         | Skagway | Juneau       | Ketchikan        |               |               |          |           |            |            |
|                                                                                                                                                                                                                                                                                                                                                                                                                                                                                                                                                                                                                                                                                                                                                                                                                                                                                                                                                                                                                                                                                                                                                                                                                                                                                                                                                                                                                                                                                                                                                                                                                                                                                                                                                                                                                                                                                                                                                                                                                                                                                                                                |      |           | Inside |               |        |         | Glacier | College | ₽ <b>X</b> R | Æ                | Œ.            | Cruisetour    |          |           |            |            |