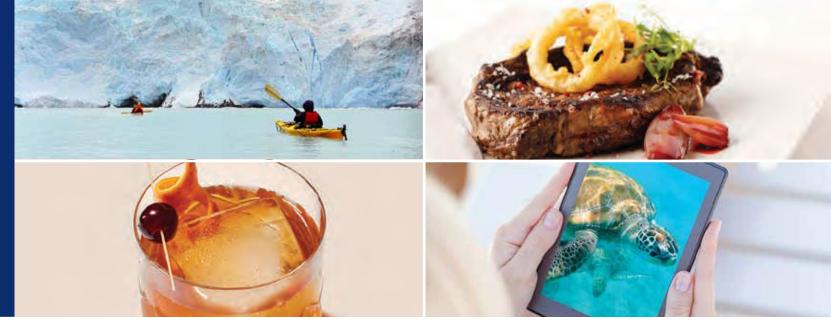

#### An onboard experience and perspective you won't find with any other cruise line.

See the best of Alaska while on board. You won't just spot whales from the ship — you'll learn their songs. You won't simply dine on fresh salmon — you'll be able to catch it yourself and have our chefs prepare and serve it to you the same evening. Enjoy privileged access to Glacier Bay National Park & Preserve and learn its history and ecosystem from naturalists and park rangers on deck. An immersive 360° experience in Alaska only Holland America Line can provide.

The flavors of Alaska take center stage, and it starts with being the first and only cruise line serving only certified fresh, sustainable Alaska seafood. From fresh-caught fish to pints of our own blend of Denali Brewing Company draft beer, we serve up Alaska just for you.

Whether you long to walk across a glacier, get closer to majestic whales, or learn the secret meaning behind totem carvings, our excursions and land programs connect you deeply with the people, culture, and history of Alaska.