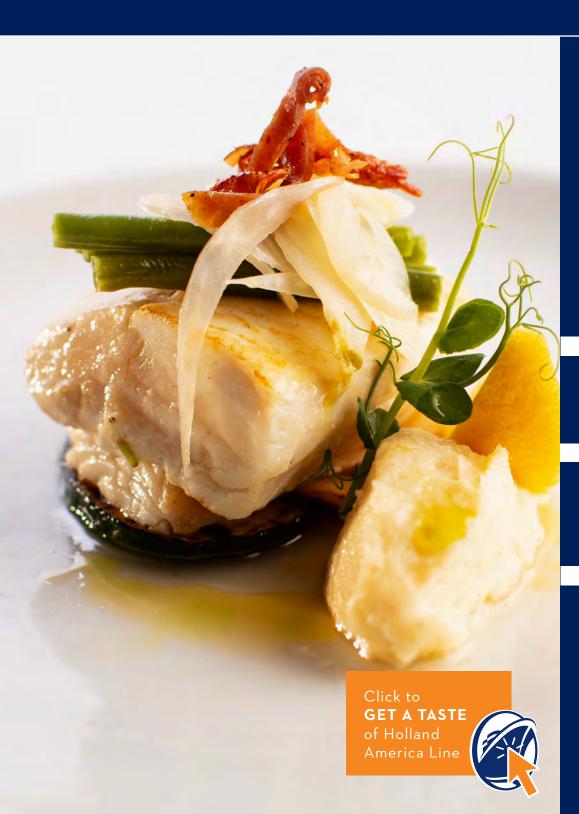

#### Savor Alaska Flavors with Ethan Stowell

Enjoy three new dishes designed by Master Chef and Culinary Council® member Ethan Stowell. Savor the salmon chop with cucumber, tomato, and avocado, a roasted fennel-crusted halibut, and a fried cod sandwich with malt vinegar aioli, available in the Dining Room.

### AWARD-WINNING OPTIONS

You'll find everything from fresh Alaska seafood, traditional Dutch coffee, and craft cocktails to pizza, sushi, and fresh-made gelato. You can even treat yourself to a late-night snack with our complimentary 24-hour room service.