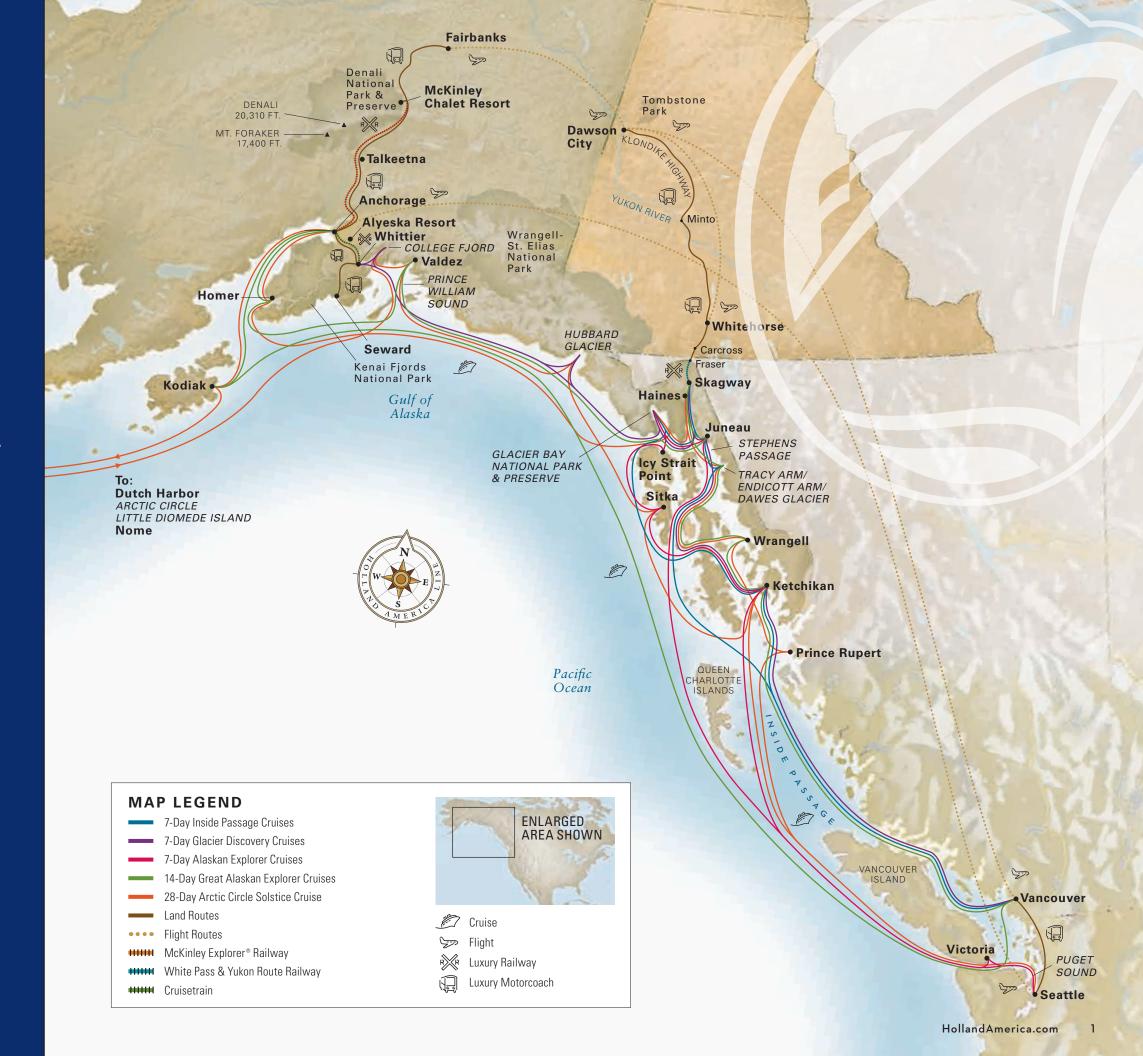

## ALASKA CRUISES CRUISE

We've been sharing the wonders of Alaska longer than any other cruise line. See the best of the 49th state's glaciers and coastal towns on board perfectly sized ships made to explore the Great Land.

### THE ALASKA EXPERTS

- MORE SAILINGS TO GLACIER BAY NATIONAL PARK
   & PRESERVE than any other cruise line
- GLACIER DISCOVERY ITINERARIES take you to Hubbard Glacier or College Fjord in addition to Glacier Bay National Park & Preserve
- ELEGANT UNCROWDED SHIPS give you a front-row seat to Alaska's splendor
- AWARD-WINNING 7- & 14-DAY ITINERARIES
   feature unique ports of call and offer convenient
   weekend departures
- NEW 28-DAY ARCTIC CIRCLE SOLSTICE cruise allows you to spend the Summer Solstice at the Arctic Circle
- PRIME DOCKING LOCATIONS put you just steps away from all that Alaska has to offer and let you get a head start on your exploration every day

### 2024 ALASKA CRUISES ITINERARY OPTIONS