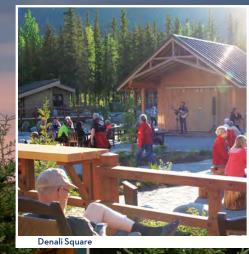

# STAY AT THE GATES OF DENALI

Denali isn't just any mountain — it's an immersion into Alaska's 6 million acres of untouched land where you can explore some of the most breathtaking scenery in the world. It's also the #1 reason to book an Alaska cruisetour that includes up to 3 nights at Holland America Line's beautiful 60-acre McKinley Chalet Resort — the ultimate base camp. We make it easy by taking you directly to Denali on our luxury glass-domed railcar. Spend your days sightseeing in Denali National Park and your evenings winding down in the creature comfort of Denali Square, surrounded by northern wilderness.

See more on page 16.

LEARN MORE ABOUT OUR DENALI RETREAT >

Holland America Line®

Tundra Wilderness Tou

AcKinley Chalet Resort