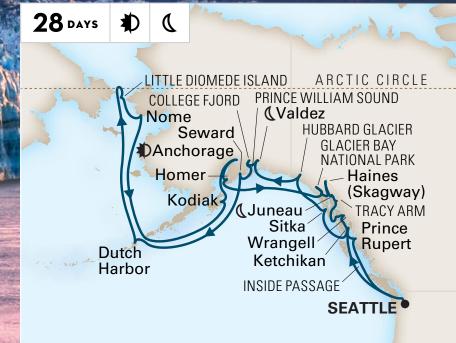

## SUMMER SOLSTICE AT THE ARCTIC CIRCLE

The first of its kind. Be part of this 28-day journey, crossing the Bering Sea to spend the Summer Solstice at the Arctic Circle. The summer days are long, so there is plenty of time to explore classic Alaska stops such as Juneau and Sitka and unique ports of call like Nome and the Kodiak Islands.

### 28-DAY ARCTIC CIRCLE SOLSTICE ROUNDTRIP SEATTLE

Westerdam **2024:** Jun 9

Hubbard Glacier