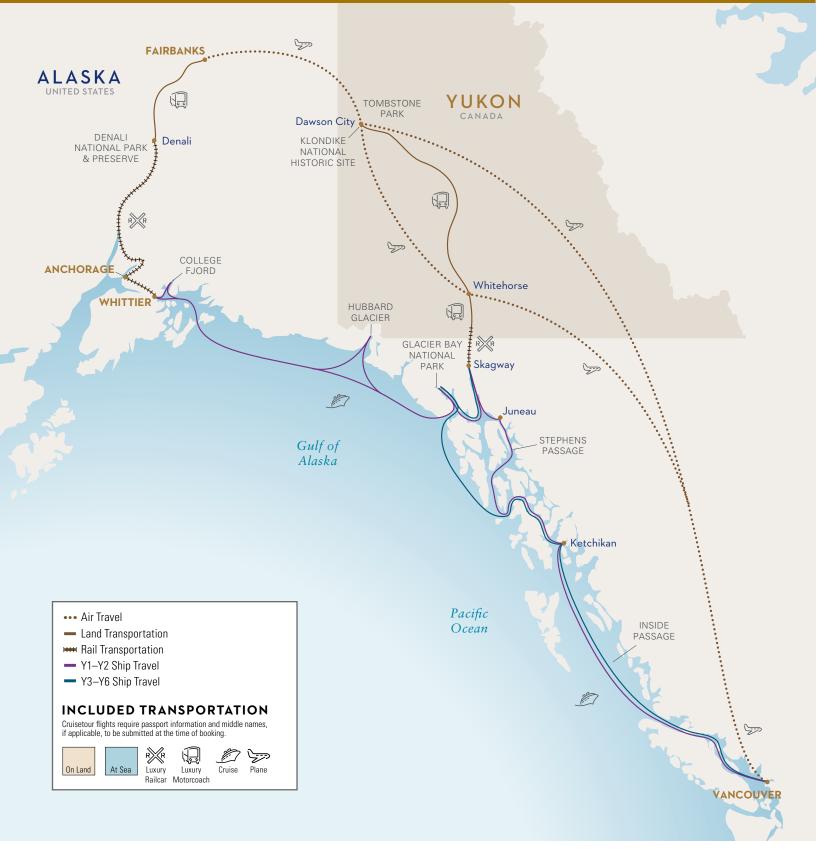

### 2024 YUKON & DENALI CRUISETOURS ITINERARY OPTIONS

Whitehorse

Fairbanks

**M** 

Skagway

Double Denali

Glacier

Bay

Inside

Passage

Ketchikan

Anchorage

Dawson

Dawson

Fairbanks

※ ④

R**∭**R

Inside

Double Denali

land

first

cruise

first

Anchorage