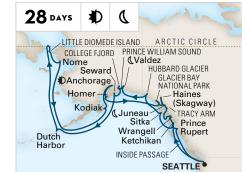

## SUMMER SOLSTICE AT THE ARCTIC CIRCLE

The first of its kind. Be part of this 28-day journey, crossing the Bering Sea to spend the Summer Solstice at the Arctic Circle. The summer days are long, so there is plenty of time to explore classic Alaska stops such as Juneau and Sitka and unique ports of call like Nome and the Kodiak Islands.

### 28-DAY ARCTIC CIRCLE SOLSTICE ROUNDTRIP SEATTLE

Westerdam **2024:** Jun 9

Hubbard Glacier