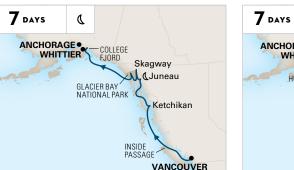

### 2024 ALASKA CRUISES ITINERARY OPTIONS

#### **ALASKAN EXPLORER VIA GLACIER BAY**

#### ROUNDTRIP SEATTLE

Eurodam May 4, 11, 18, 25; Jun 1, 8, 15, 22, 29; Jul 6, 13, 20, 27; Aug 3, 10, 17, 24, 31; Sep 7, 14, 21, 28