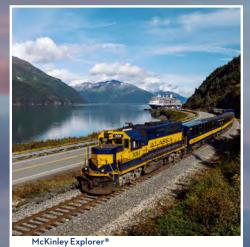

# STAY AT THE GATES OF DENALI

Denali isn't just any mountain — it's an immersion into Alaska's 6 million acres of untouched land where you can explore some of the most breathtaking scenery in the world. It's also the #1 reason to book an Alaska cruisetour that includes up to 3 nights at Holland America Line's beautiful 60-acre McKinley Chalet Resort — the ultimate base camp. We make it easy by taking you directly to Denali on our luxury glass-domed railcar. Spend your days sightseeing in Denali National Park and your evenings winding down in the creature comfort of Denali Square, surrounded by northern wilderness.

See more on page 16.

LEARN MORE ABOUT OUR DENALI RETREAT >

Holland America Line®

Tundra Wilderness Tou

AcKinley Chalet Resort

- MORE WILDLIFE Keep watch for Alaska's "Big 5" see grizzly bears, moose, caribou, Dall sheep and gray wolves in the wild on the Tundra Wilderness Tour.
- DIRECT TO THE HEART OF DENALI Ride our McKinley Explorer® through an Arctic wild as the serenity of the backcountry envelopes you at our inviting chalet at the gates of the park.
- THE YUKON EXPERIENCE In a land of stunning peaks and glacier-fed waters, uncover legendary tales of the Klondike Gold Rush on the White Pass Scenic Railroad.
- WE MAKE IT EASY Access on our private railcars and luxury motor coaches, including luggage transport directly to your room, makes travel into the interior simple.