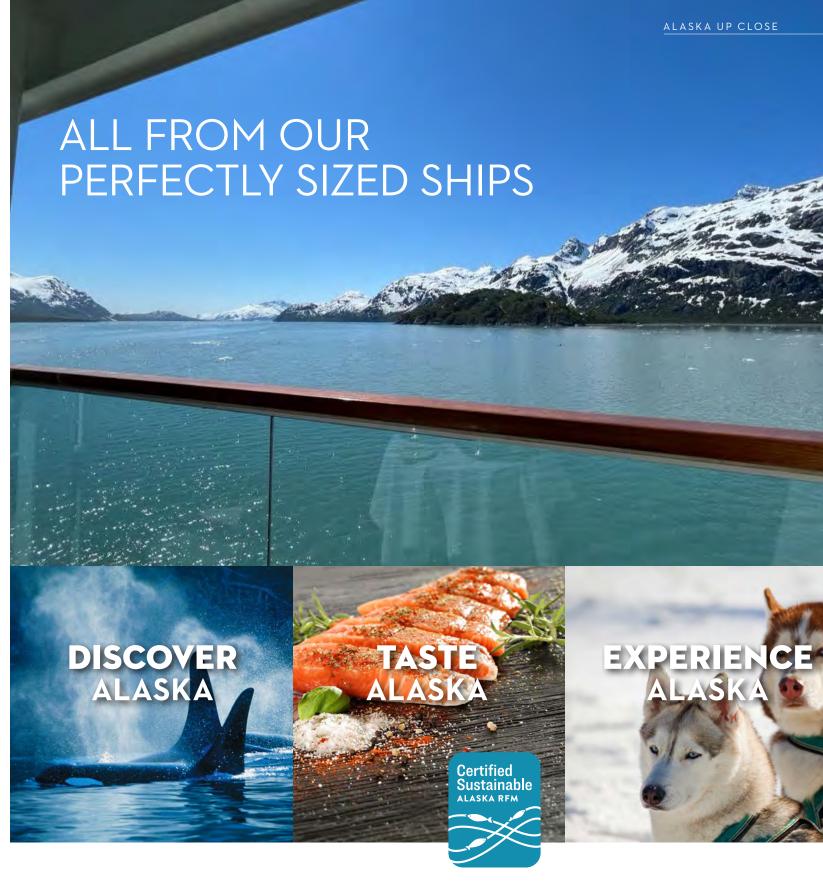

### **#1 IN GLACIER BAY**

Highlight of the Inside Passage and inaccessible by roadway, Glacier Bay National Park & Preserve is best explored on a Holland America Line cruise or cruisetour. As a proud Authorized Concessioner for Glacier Bay National Park, we bring expert park rangers and naturalists on board to share insights into this diverse ecosystem.

There's plenty for little nature fans on cruises to Glacier Bay too, including an exclusive Junior Ranger program for kids ages 3-12. Our ships are perfectly sized with spacious decks optimal for viewing and capturing photos of this natural wonder. You will leave Glacier Bay with both a shorter bucket list and a deeper understanding and appreciation of this UNESCO World Heritage Site.

### **WILDLIFE & NATURE**

With more than 20 animal sanctuary and sightseeing excursions, Holland America Line brings you more of what you're looking for — WILDLIFE! From the whales and seals of Glacier Bay to the "Big 5" of Denali, we offer plenty of opportunities to experience the Last Frontier's iconic wildlife firsthand.

The flavors of Alaska take center stage, and it starts with being the first and only cruise line serving only certified fresh, sustainable Alaska seafood. From fresh-caught fish to pints of our own blend of Denali Brewing Company draft beer, we serve up Alaska just for you.