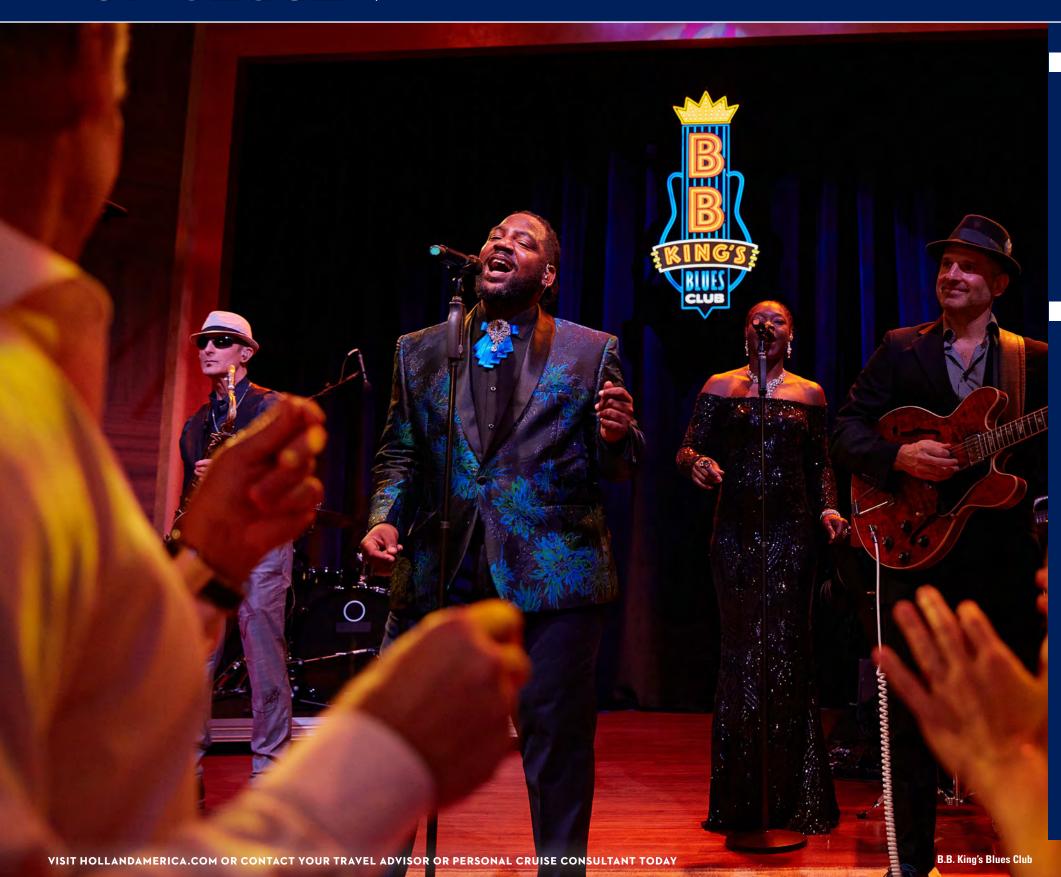

#### ONLY ON THE WORLD STAGE

Rolling Stone Lounge available only on board Noordam.

Rolling Stone Rock Room available only on board Koningsdam.

B.B. King's Blues Club available only on board Westerdam, Eurodam, Nieuw Amsterdam