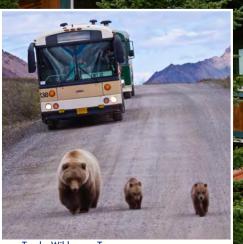

### **WILDLIFE & NATURE**

With more than 20 animal sanctuary and sightseeing excursions, Holland America Line brings you more of what you're looking for — WILDLIFE! From the whales and seals of Glacier Bay to the "Big 5" of Denali, we offer plenty of opportunities to experience the Last Frontier's iconic wildlife firsthand.

- MORE WILDLIFE Keep watch for Alaska's "Big 5" see grizzly bears, moose, caribou, Dall sheep and gray wolves in the wild on the Tundra Wilderness Tour.
- DIRECT TO THE HEART OF DENALI Ride our McKinley Explorer® through an Arctic wild as the serenity of the backcountry envelopes you at our inviting chalet at the gates of the park.
- THE YUKON EXPERIENCE In a land of stunning peaks and glacier-fed waters, uncover legendary tales of the Klondike Gold Rush on the White Pass Scenic Railroad.
- WE MAKE IT EASY Access on our private railcars and luxury motor coaches, including luggage transport directly to your room, makes travel into the interior simple.